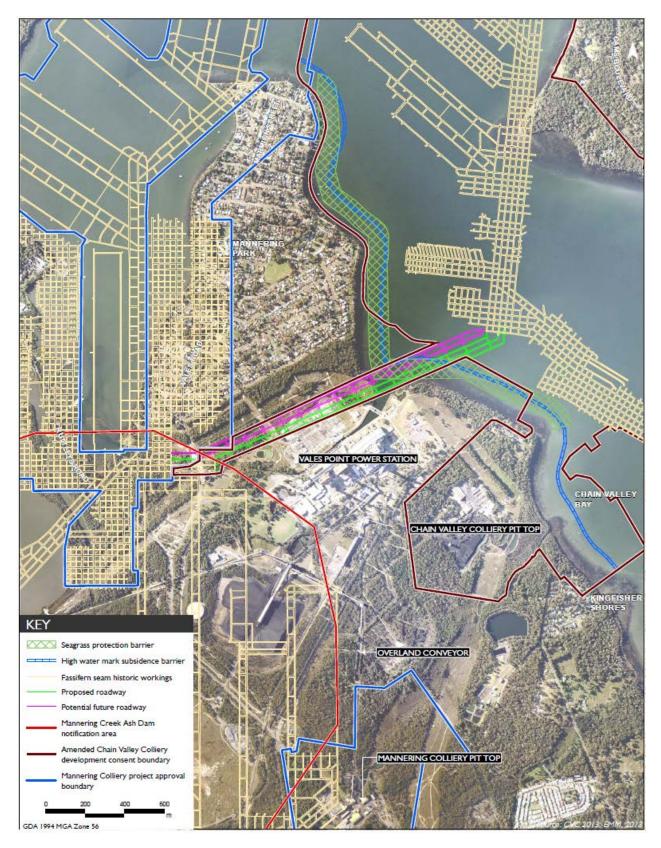

Land: See Appendix 1

**Development:** Chain Valley Extension Project

Red type represents November 2014 Modification (SSD\_5465 MOD 1) Blue type represents December 2015 Modification (SSD\_5465 MOD 2) Green type represents June 2020 Modification (SSD-5465 MOD 3) Purple type represents July 2021 Modification (SSD-5465 MOD 4)