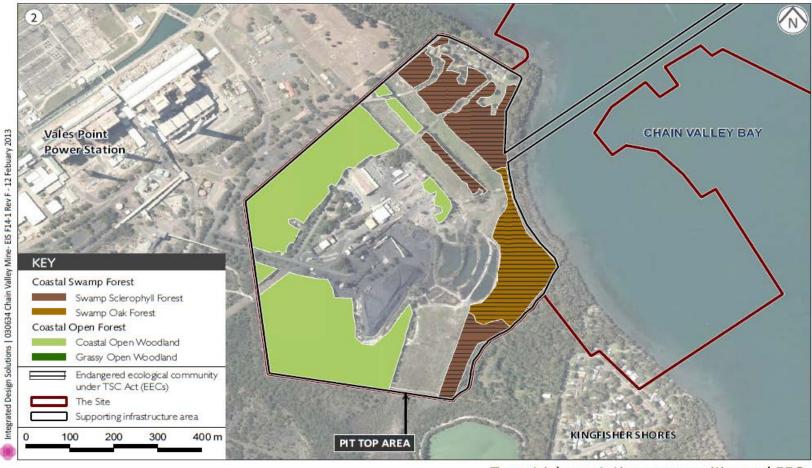

Land: See Appendix 1

**Development:** Chain Valley Extension Project

Red type represents November 2014 Modification (SSD\_5465 MOD 1) Blue type represents December 2015 Modification (SSD\_5465 MOD 2) Green type represents June 2020 Modification (SSD-5465 MOD 3) Purple type represents July 2021 Modification (SSD-5465 MOD 4)