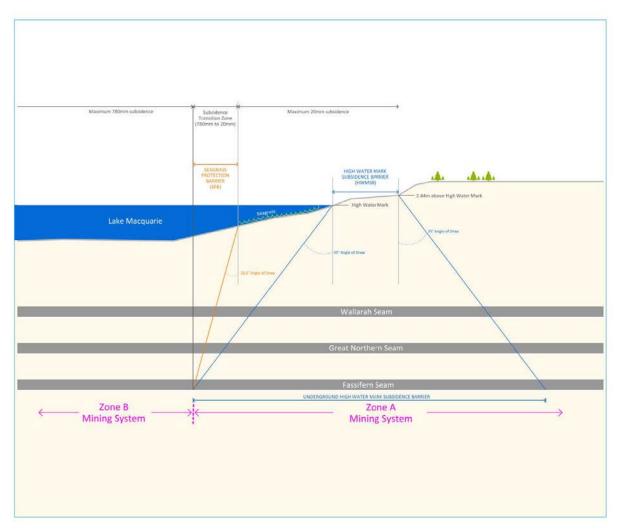

Land: See Appendix 1

**Development:** Chain Valley Extension Project

Red type represents November 2014 Modification (SSD\_5465 MOD 1) Blue type represents December 2015 Modification (SSD\_5465 MOD 2) Green type represents June 2020 Modification (SSD-5465 MOD 3) Purple type represents July 2021 Modification (SSD-5465 MOD 4)