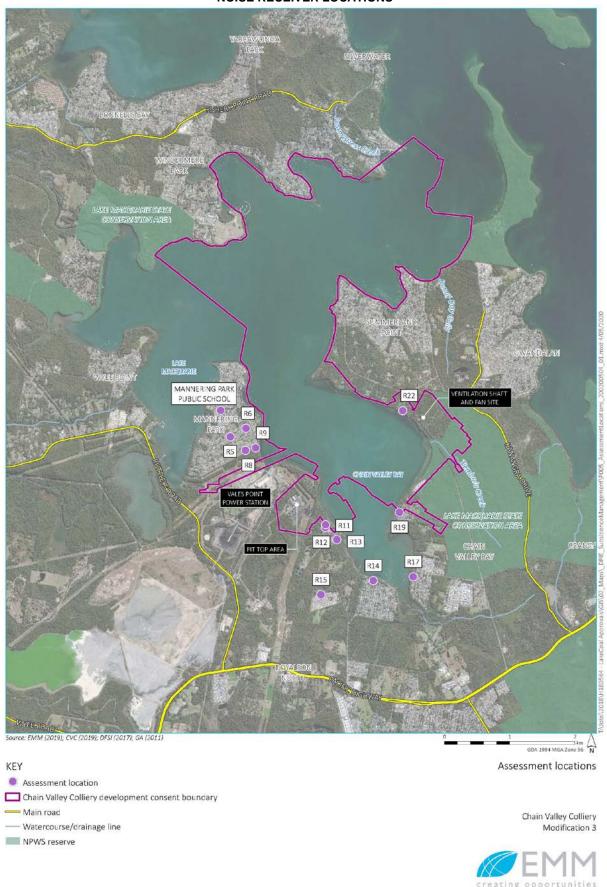

Land: See Appendix 1

**Development:** Chain Valley Extension Project

Red type represents November 2014 Modification (SSD\_5465 MOD 1) Blue type represents December 2015 Modification (SSD\_5465 MOD 2) Green type represents June 2020 Modification (SSD-5465 MOD 3) Purple type represents July 2021 Modification (SSD-5465 MOD 4)