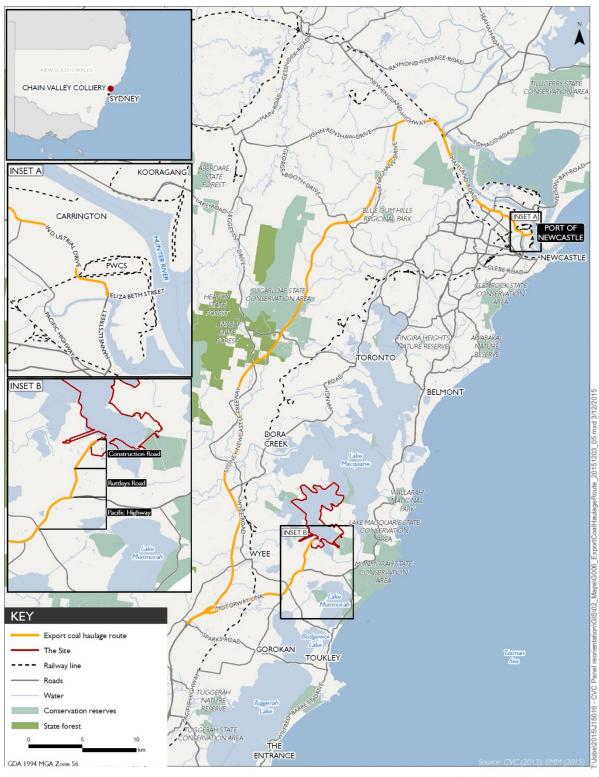

Land: See Appendix 1

**Development:** Chain Valley Extension Project

Red type represents November 2014 Modification (SSD\_5465 MOD 1) Blue type represents December 2015 Modification (SSD\_5465 MOD 2) Green type represents June 2020 Modification (SSD-5465 MOD 3) Purple type represents July 2021 Modification (SSD-5465 MOD 4)