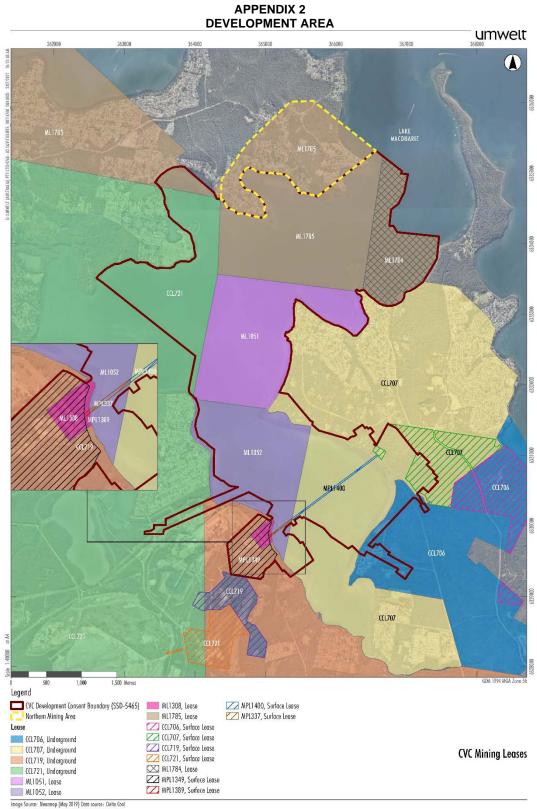

Land: See Appendix 1

**Development:** Chain Valley Extension Project

Red type represents November 2014 Modification (SSD\_5465 MOD 1) Blue type represents December 2015 Modification (SSD\_5465 MOD 2) Green type represents June 2020 Modification (SSD-5465 MOD 3) Purple type represents July 2021 Modification (SSD-5465 MOD 4)