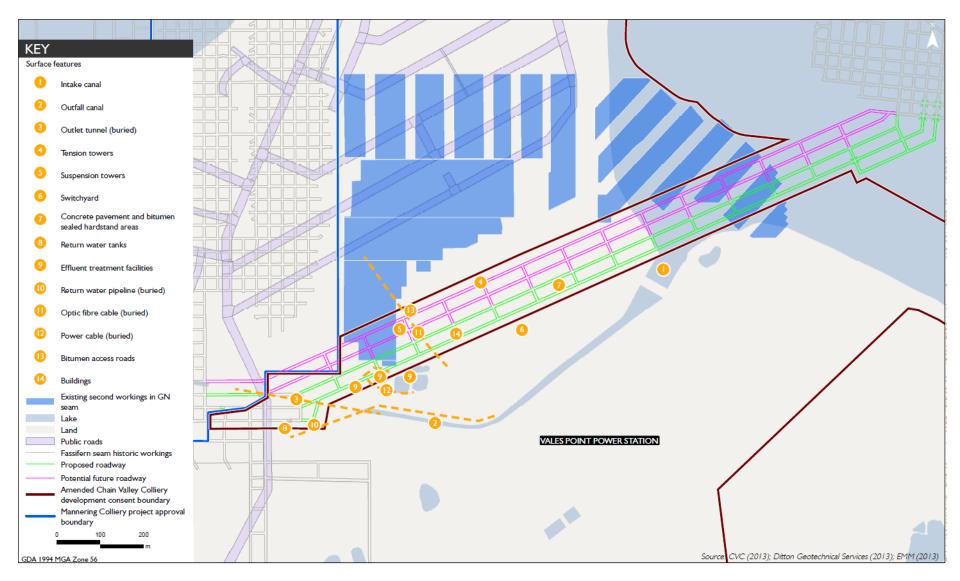

Land: See Appendix 1

**Development:** Chain Valley Extension Project

Red type represents November 2014 Modification (SSD\_5465 MOD 1) Blue type represents December 2015 Modification (SSD\_5465 MOD 2) Green type represents June 2020 Modification (SSD-5465 MOD 3) Purple type represents July 2021 Modification (SSD-5465 MOD 4)