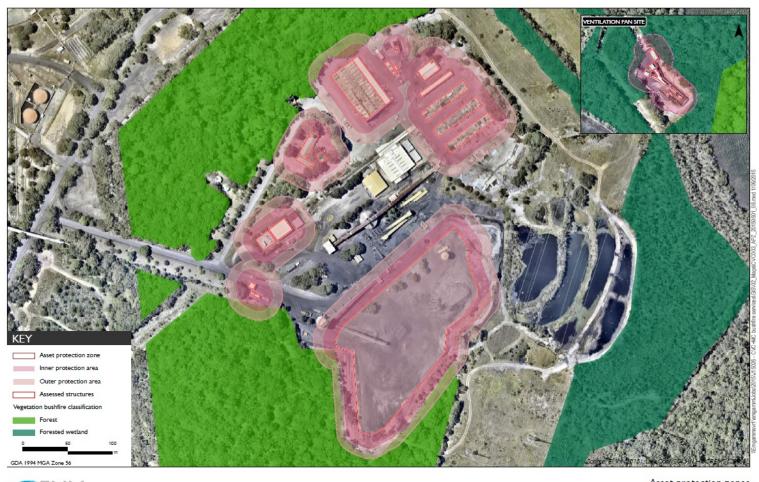

EMP PHIA POWER LINE

Mine pit top infrastructure elements

Chain Valley Colliery Mining Extension | Project - Environmental Impact Statement

Figure 2.4

Figure 1 : General Arrangement of the Chain Valley Colliery surface facilities site

# APPENDIX 5 COAL HAULAGE ROUTE – PUBLIC ROADS



**EMM** 

Export coal haulage route

Figure 1: Export Coal Haulage Route

# APPENDIX 6 NOISE RECEIVER LOCATIONS



Figure 1: Noise Receiver Locations

# APPENDIX 7 BIODIVERSITY ENHANCEMENT AREA





Terrestrial vegetation communities and EECs within the Colliery's supporting infrastructure areas

Chain Valley Colliery Mining Extension | Project - Environmental Impact Statement

Figure 1: Location of the Biodiversity Enhancement Area, shown in red and orange hatching

# APPENDIX 7A ASSET PROTECTION ZONES



Figure 1. Location of asset protection zones

Asset protection zones Chain Valley Colliery - Modification 2

### APPENDIX 8 NOISE COMPLIANCE ASSESSMENT

#### **Applicable Meteorological Conditions**

- 1. The noise criteria in Table 1 of the conditions are to apply under all meteorological conditions except the following:
  - (a) during periods of rain or hail;
  - (b) average wind speed at microphone height exceeds 5 m/s;
  - (c) wind speeds greater than 3 m/s measured at 10 m above ground level; or
  - (d) temperature inversion conditions greater than 3°C/100 m.

#### **Determination of Meteorological Conditions**

2. Except for wind speed at microphone height, the data to be used for determining meteorological conditions must be that recorded by the meteorological station described in