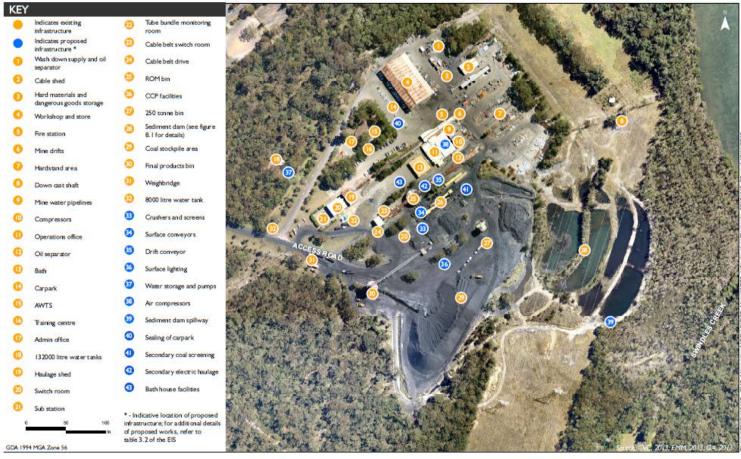

Land: See Appendix 1

**Development:** Chain Valley Extension Project

Red type represents November 2014 Modification (SSD\_5465 MOD 1) Blue type represents December 2015 Modification (SSD\_5465 MOD 2) Green type represents June 2020 Modification (SSD-5465 MOD 3) Purple type represents July 2021 Modification (SSD-5465 MOD 4)